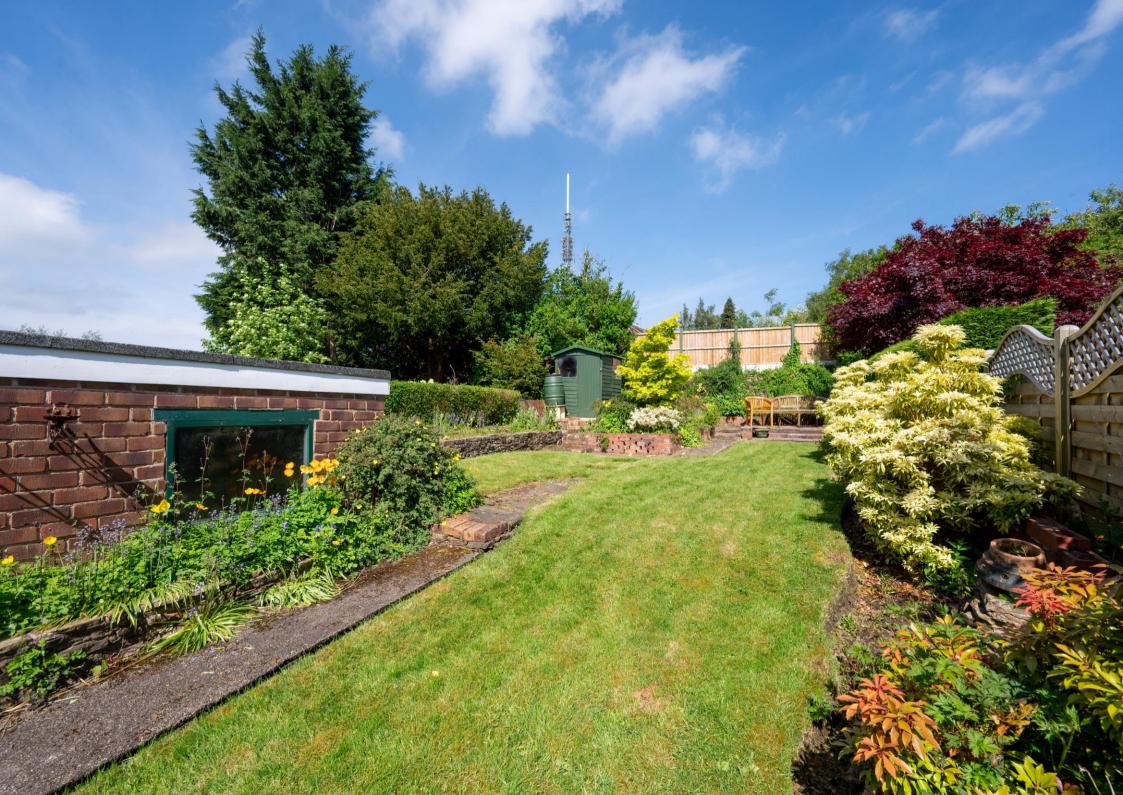

## 21 Ryegate Road

Crosspool • Sheffield • S10 5FA

Guide Price £370,000 - £380,000

Located in the sought after location of Crosspool, S10 is a generously proportioned 3-bedroom semi-detached property measuring an impressive 1195 sq ft. In need of a scheme of modernisation yet offering fabulous potential to develop or extend into the loft space, at the side and rear, all subject to necessary consents. Reputable schools within catchment and on the doorstep to the Peak District. Th ground floor features a welcoming hallway incorporating under stairs storage and walk in pantry. The bay fronted lounge is light and airy, presented in neutral tones with wall mounted gas fire. At the rear is a separate dining room which adjoins the garden room, overlooking the stunning garden. The kitchen is fitted with a range of wooden units, worktops and tiled splashbacks. Integrated appliances include oven and gas hob with space and plumbing for further appliances. The first floor comprises of 2 good sized double bedrooms, both offering a pleasant woodland / garden outlook and smaller third bedroom / home office. The shower room is partially tiled providing walk in shower enclosure, WC and handwash basin. The Worcester combination boiler is housed within built in storage. Externally is a landscaped front garden and block paved, shared driveway creating off street parking and access to the detached garage. The rear garden is designed with stone wall, raised beds and partial lawn, filled with an array of attractive, colourful planting, creating a perfect outdoor space in which to relax or entertain. Ryegate Road is extremely popular, being well-placed for local shops and amenities in Broomhill, Crosspool and Crookes, highly regarded local schools, recreational facilities, public transport and access to the city centre, hospitals, universities, and the Peak District.