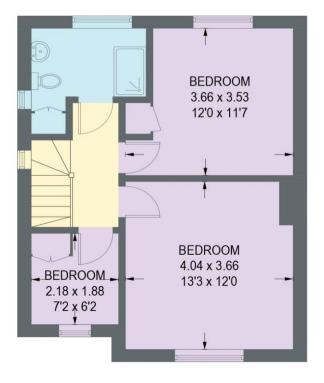

## 21 RYEGATE ROAD

APPROXIMATE GROSS INTERNAL AREA = 97.9 SQ M / 1054 SQ FT GARAGE = 13.1 SQ M / 141 SQ FT TOTAL = 111 SQ M / 1195 SQ FT

GROUND FLOOR 55 SQ M / 592 SQ FT

FIRST FLOOR 42.9 SQ M / 462 SQ FT

LOCATION / ORIENTATION)

Illustration for identification purposes only, measurements are approximate, not to scale.