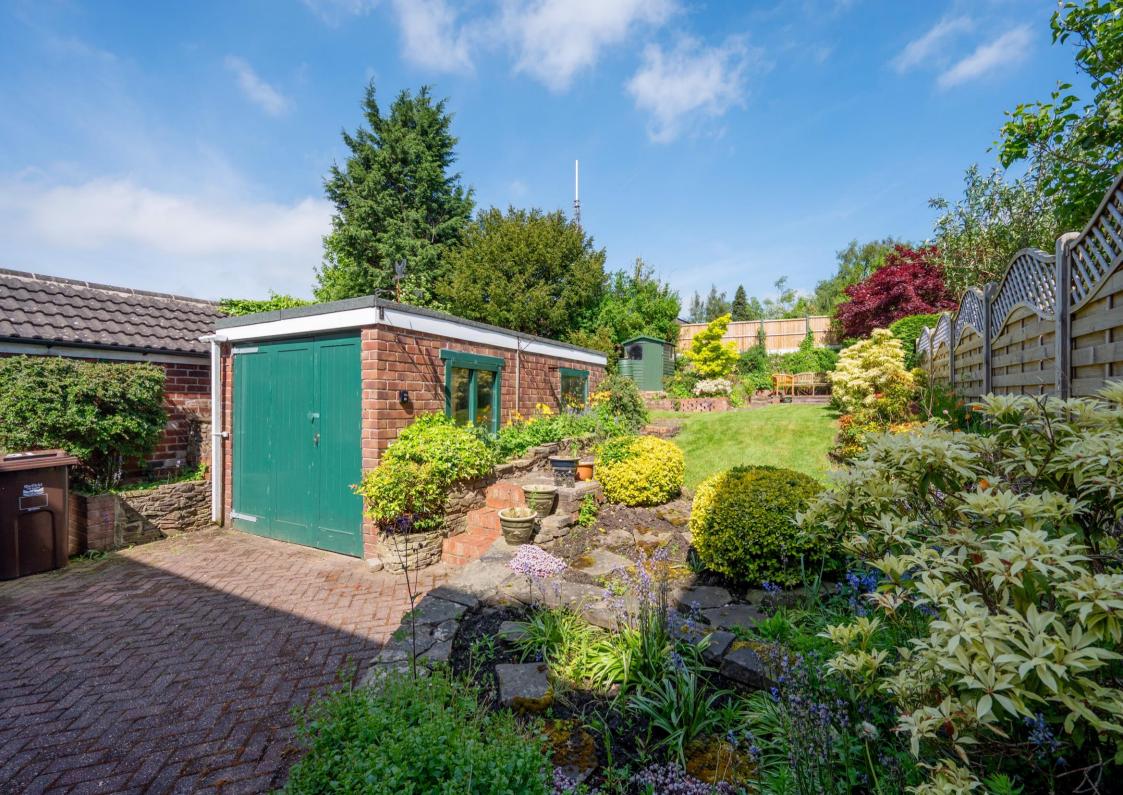

## 21 Ryegate Road

Crosspool • Sheffield • S10 5FA

Guide Price £370,000 - £380,000

Located in the sought after location of Crosspool, S10 is a generously proportioned 3-bedroom semi-detached property measuring an impressive 1195 sq ft. In need of a scheme of modernisation yet offering fabulous potential to develop or extend into the loft space, at the side and rear, all subject to necessary consents. Reputable schools within catchment and on the doorstep to the Peak District. Th ground floor features a welcoming hallway incorporating under stairs storage and walk in pantry. The bay fronted lounge is light and airy, presented in neutral tones with wall mounted gas fire. At the rear is a separate dining room which adjoins the garden room, overlooking the stunning garden. The kitchen is fitted with a range of wooden units, worktops and tiled splashbacks. Integrated appliances include oven and gas hob with space and plumbing for further appliances. The first floor comprises of 2 good sized double bedrooms, both offering a pleasant woodland / garden outlook and smaller third bedroom / home office. The shower room is partially tiled providing walk in shower enclosure, WC and handwash basin. The Worcester combination boiler is housed within built in storage. Externally is a landscaped front garden and block paved, shared driveway creating off street parking and access to the detached garage. The rear garden is designed with stone wall, raised beds and partial lawn, filled with an array of attractive, colourful planting, creating a perfect outdoor space in which to relax or entertain. Ryegate Road is extremely popular, being well-placed for local shops and amenities in Broomhill, Crosspool and Crookes, highly regarded local schools, recreational facilities, public transport and access to the city centre, hospitals, universities, and the Peak District.