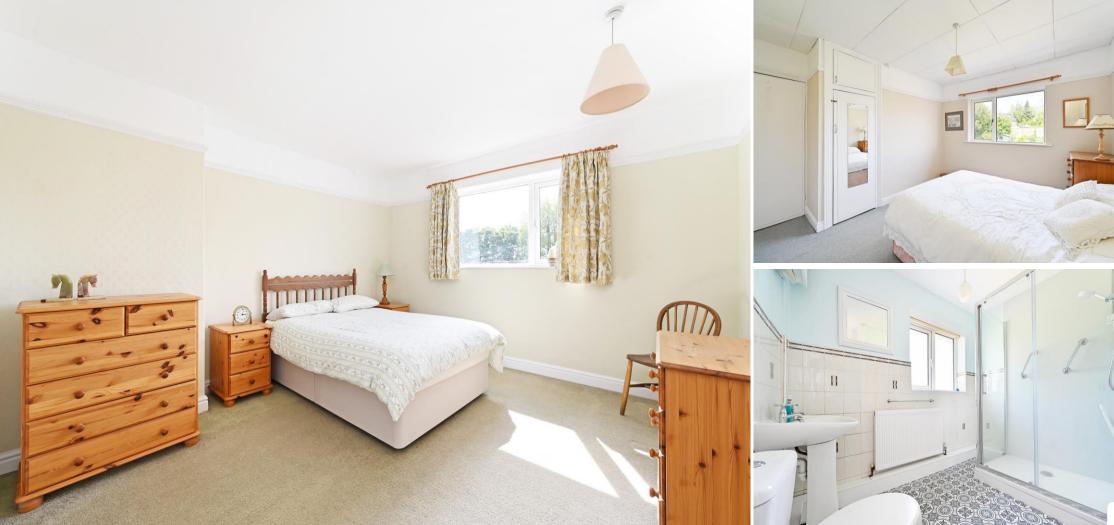

## 21 Ryegate Road

Crosspool • Sheffield • S10 5FA

Guide Price £370,000 - £380,000

Located in the sought after location of Crosspool, S10 is a generously proportioned 3-bedroom semi-detached property measuring an impressive 1195 sq ft. In need of a scheme of modernisation yet offering fabulous potential to develop or extend into the loft space, at the side and rear, all subject to necessary consents. Reputable schools within catchment and on the doorstep to the Peak District. Th ground floor features a welcoming hallway incorporating under stairs storage and walk in pantry. The bay fronted lounge is light and airy, presented in neutral tones with wall mounted gas fire. At the rear is a separate dining room which adjoins the garden room, overlooking the stunning garden. The kitchen is fitted with a range of wooden units, worktops and tiled splashbacks. Integrated appliances include oven and gas hob with space and plumbing for further appliances. The first floor comprises of 2 good sized double bedrooms, both offering a pleasant woodland / garden outlook and smaller third bedroom / home office. The shower room is partially tiled providing walk in shower enclosure, WC and handwash basin. The Worcester combination boiler is housed within built in storage. Externally is a landscaped front garden and block paved, shared driveway creating off street parking and access to the detached garage. The rear garden is designed with stone wall, raised beds and partial lawn, filled with an array of attractive, colourful planting, creating a perfect outdoor space in which to relax or entertain. Ryegate Road is extremely popular, being well-placed for local shops and amenities in Broomhill, Crosspool and Crookes, highly regarded local schools, recreational facilities, public transport and access to the city centre, hospitals, universities, and the Peak District.