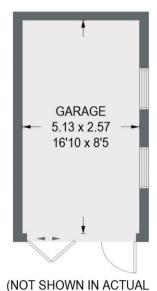

## 21 RYEGATE ROAD

APPROXIMATE GROSS INTERNAL AREA = 97.9 SQ M / 1054 SQ FT GARAGE = 13.1 SQ M / 141 SQ FT TOTAL = 111 SQ M / 1195 SQ FT

GROUND FLOOR 55 SQ M / 592 SQ FT

FIRST FLOOR 42.9 SQ M / 462 SQ FT

LOCATION / ORIENTATION)

Illustration for identification purposes only, measurements are approximate, not to scale.