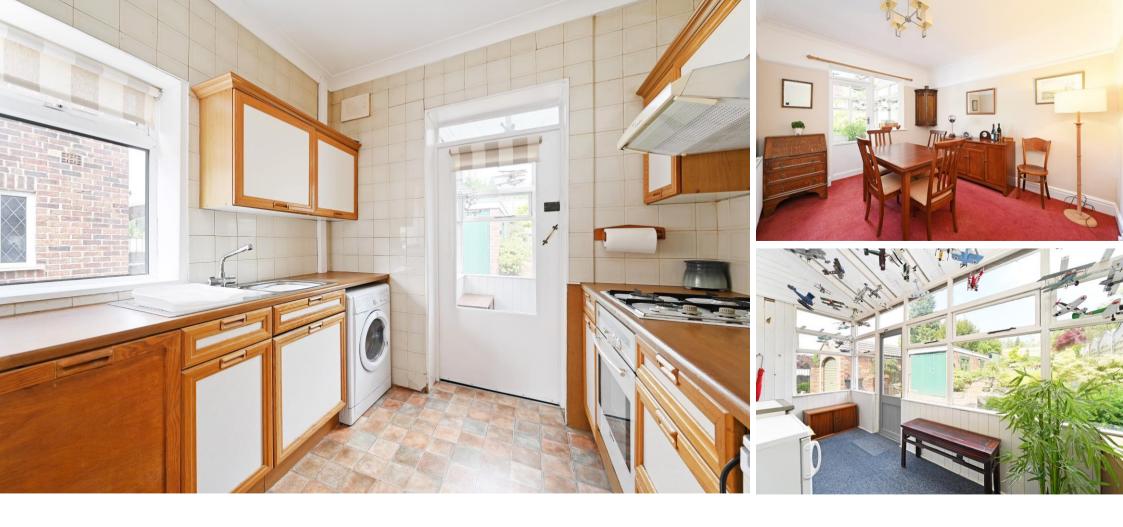

## 21 Ryegate Road

Crosspool • Sheffield • S10 5FA

Guide Price £370,000 - £380,000

Located in the sought after location of Crosspool, S10 is a generously proportioned 3-bedroom semi-detached property measuring an impressive 1195 sq ft. In need of a scheme of modernisation yet offering fabulous potential to develop or extend into the loft space, at the side and rear, all subject to necessary consents. Reputable schools within catchment and on the doorstep to the Peak District. Th ground floor features a welcoming hallway incorporating under stairs storage and walk in pantry. The bay fronted lounge is light and airy, presented in neutral tones with wall mounted gas fire. At the rear is a separate dining room which adjoins the garden room, overlooking the stunning garden. The kitchen is fitted with a range of wooden units, worktops and tiled splashbacks. Integrated appliances include oven and gas hob with space and plumbing for further appliances. The first floor comprises of 2 good sized double bedrooms, both offering a pleasant woodland / garden outlook and smaller third bedroom / home office. The shower room is partially tiled providing walk in shower enclosure, WC and handwash basin. The Worcester combination boiler is housed within built in storage. Externally is a landscaped front garden and block paved, shared driveway creating off street parking and access to the detached garage. The rear garden is designed with stone wall, raised beds and partial lawn, filled with an array of attractive, colourful planting, creating a perfect outdoor space in which to relax or entertain. Ryegate Road is extremely popular, being well-placed for local shops and amenities in Broomhill, Crosspool and Crookes, highly regarded local schools, recreational facilities, public transport and access to the city centre, hospitals, universities, and the Peak District.