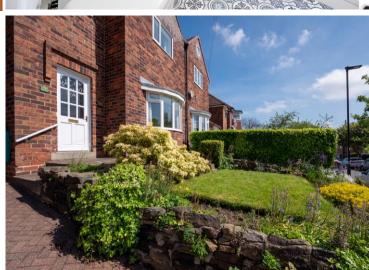

## 21 Ryegate Road

Crosspool • Sheffield • S10 5FA

Guide Price £370,000 - £380,000

Located in the sought after location of Crosspool, S10 is a generously proportioned 3-bedroom semi-detached property measuring an impressive 1195 sq ft. In need of a scheme of modernisation yet offering fabulous potential to develop or extend into the loft space, at the side and rear, all subject to necessary consents. Reputable schools within catchment and on the doorstep to the Peak District. Th ground floor features a welcoming hallway incorporating under stairs storage and walk in pantry. The bay fronted lounge is light and airy, presented in neutral tones with wall mounted gas fire. At the rear is a separate dining room which adjoins the garden room, overlooking the stunning garden. The kitchen is fitted with a range of wooden units, worktops and tiled splashbacks. Integrated appliances include oven and gas hob with space and plumbing for further appliances. The first floor comprises of 2 good sized double bedrooms, both offering a pleasant woodland / garden outlook and smaller third bedroom / home office. The shower room is partially tiled providing walk in shower enclosure, WC and handwash basin. The Worcester combination boiler is housed within built in storage. Externally is a landscaped front garden and block paved, shared driveway creating off street parking and access to the detached garage. The rear garden is designed with stone wall, raised beds and partial lawn, filled with an array of attractive, colourful planting, creating a perfect outdoor space in which to relax or entertain. Ryegate Road is extremely popular, being well-placed for local shops and amenities in Broomhill, Crosspool and Crookes, highly regarded local schools, recreational facilities, public transport and access to the city centre, hospitals, universities, and the Peak District.