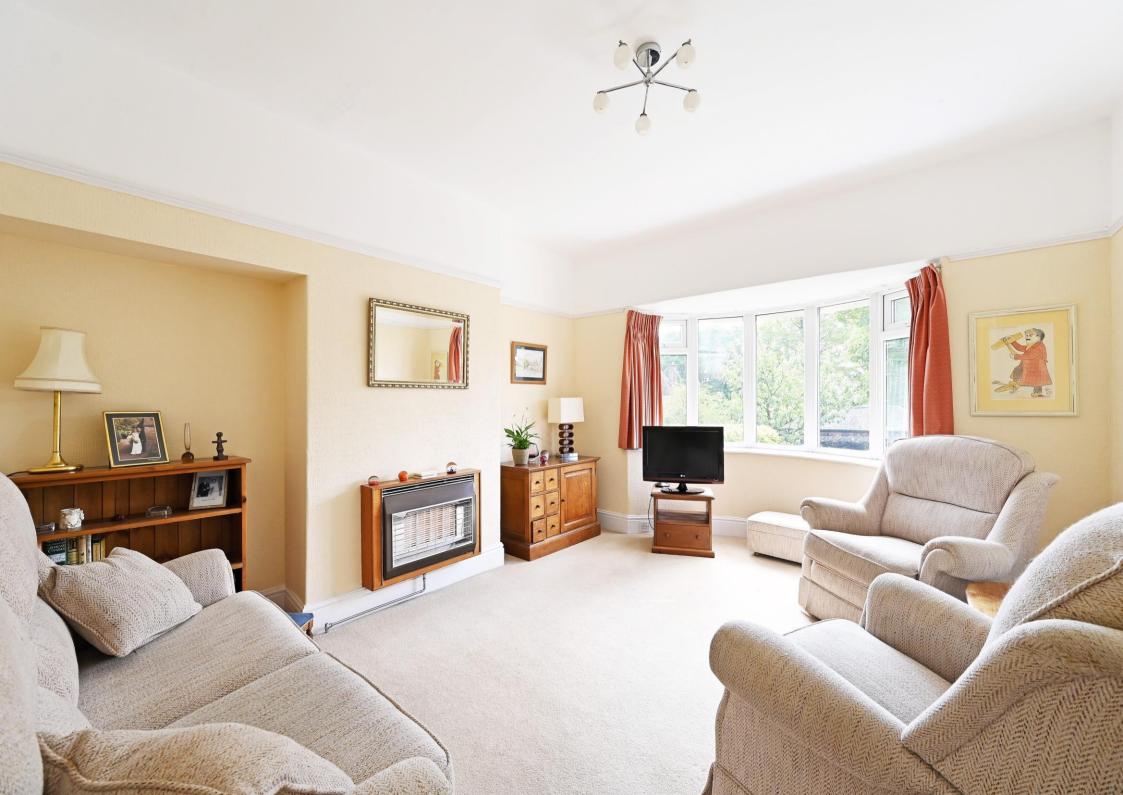

## 21 Ryegate Road

Crosspool • Sheffield • S10 5FA

Guide Price £370,000 - £380,000

Located in the sought after location of Crosspool, S10 is a generously proportioned 3-bedroom semi-detached property measuring an impressive 1195 sq ft. In need of a scheme of modernisation yet offering fabulous potential to develop or extend into the loft space, at the side and rear, all subject to necessary consents. Reputable schools within catchment and on the doorstep to the Peak District. Th ground floor features a welcoming hallway incorporating under stairs storage and walk in pantry. The bay fronted lounge is light and airy, presented in neutral tones with wall mounted gas fire. At the rear is a separate dining room which adjoins the garden room, overlooking the stunning garden. The kitchen is fitted with a range of wooden units, worktops and tiled splashbacks. Integrated appliances include oven and gas hob with space and plumbing for further appliances. The first floor comprises of 2 good sized double bedrooms, both offering a pleasant woodland / garden outlook and smaller third bedroom / home office. The shower room is partially tiled providing walk in shower enclosure, WC and handwash basin. The Worcester combination boiler is housed within built in storage. Externally is a landscaped front garden and block paved, shared driveway creating off street parking and access to the detached garage. The rear garden is designed with stone wall, raised beds and partial lawn, filled with an array of attractive, colourful planting, creating a perfect outdoor space in which to relax or entertain. Ryegate Road is extremely popular, being well-placed for local shops and amenities in Broomhill, Crosspool and Crookes, highly regarded local schools, recreational facilities, public transport and access to the city centre, hospitals, universities, and the Peak District.