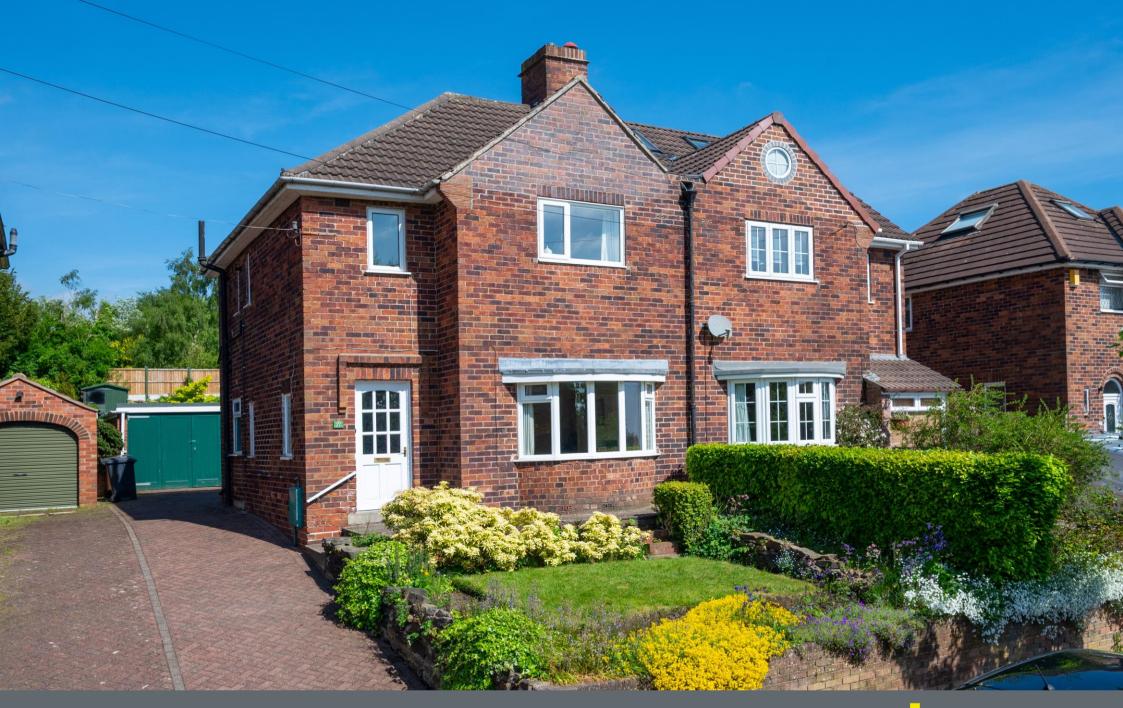

## 21 Ryegate Road

Crosspool • Sheffield • S10 5FA

Guide Price £370,000 - £380,000

Located in the sought after location of Crosspool, S10 is a generously proportioned 3-bedroom semi-detached property measuring an impressive 1195 sq ft. In need of a scheme of modernisation yet offering fabulous potential to develop or extend into the loft space, at the side and rear, all subject to necessary consents. Reputable schools within catchment and on the doorstep to the Peak District. Th ground floor features a welcoming hallway incorporating under stairs storage and walk in pantry. The bay fronted lounge is light and airy, presented in neutral tones with wall mounted gas fire. At the rear is a separate dining room which adjoins the garden room, overlooking the stunning garden. The kitchen is fitted with a range of wooden units, worktops and tiled splashbacks. Integrated appliances include oven and gas hob with space and plumbing for further appliances. The first floor comprises of 2 good sized double bedrooms, both offering a pleasant woodland / garden outlook and smaller third bedroom / home office. The shower room is partially tiled providing walk in shower enclosure, WC and handwash basin. The Worcester combination boiler is housed within built in storage. Externally is a landscaped front garden and block paved, shared driveway creating off street parking and access to the detached garage. The rear garden is designed with stone wall, raised beds and partial lawn, filled with an array of attractive, colourful planting, creating a perfect outdoor space in which to relax or entertain. Ryegate Road is extremely popular, being well-placed for local shops and amenities in Broomhill, Crosspool and Crookes, highly regarded local schools, recreational facilities, public transport and access to the city centre, hospitals, universities, and the Peak District.