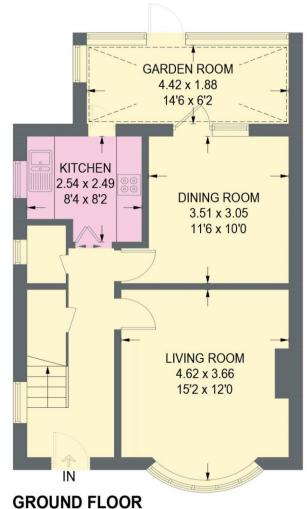

## 21 RYEGATE ROAD

APPROXIMATE GROSS INTERNAL AREA = 97.9 SQ M / 1054 SQ FT GARAGE = 13.1 SQ M / 141 SQ FT TOTAL = 111 SQ M / 1195 SQ FT

GROUND FLOOR 55 SQ M / 592 SQ FT

FIRST FLOOR 42.9 SQ M / 462 SQ FT

LOCATION / ORIENTATION)

Illustration for identification purposes only, measurements are approximate, not to scale.