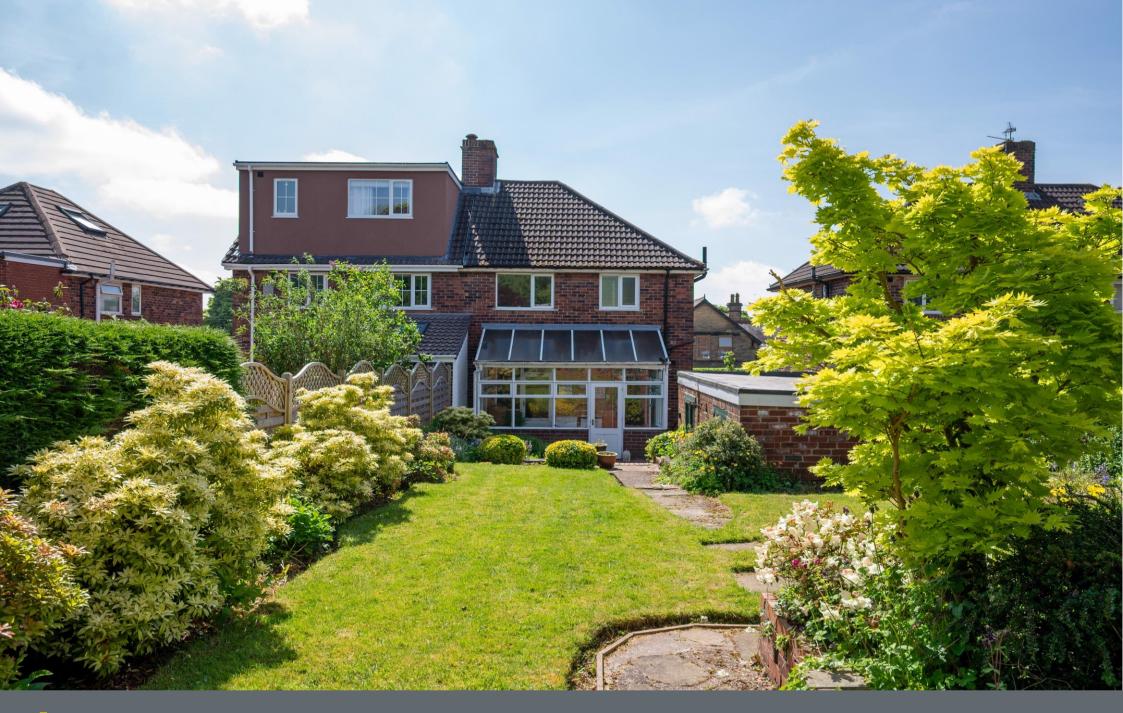

## 21 Ryegate Road

Crosspool • Sheffield • S10 5FA

Guide Price £370,000 - £380,000

Located in the sought after location of Crosspool, S10 is a generously proportioned 3-bedroom semi-detached property measuring an impressive 1195 sq ft. In need of a scheme of modernisation yet offering fabulous potential to develop or extend into the loft space, at the side and rear, all subject to necessary consents. Reputable schools within catchment and on the doorstep to the Peak District. Th ground floor features a welcoming hallway incorporating under stairs storage and walk in pantry. The bay fronted lounge is light and airy, presented in neutral tones with wall mounted gas fire. At the rear is a separate dining room which adjoins the garden room, overlooking the stunning garden. The kitchen is fitted with a range of wooden units, worktops and tiled splashbacks. Integrated appliances include oven and gas hob with space and plumbing for further appliances. The first floor comprises of 2 good sized double bedrooms, both offering a pleasant woodland / garden outlook and smaller third bedroom / home office. The shower room is partially tiled providing walk in shower enclosure, WC and handwash basin. The Worcester combination boiler is housed within built in storage. Externally is a landscaped front garden and block paved, shared driveway creating off street parking and access to the detached garage. The rear garden is designed with stone wall, raised beds and partial lawn, filled with an array of attractive, colourful planting, creating a perfect outdoor space in which to relax or entertain. Ryegate Road is extremely popular, being well-placed for local shops and amenities in Broomhill, Crosspool and Crookes, highly regarded local schools, recreational facilities, public transport and access to the city centre, hospitals, universities, and the Peak District.